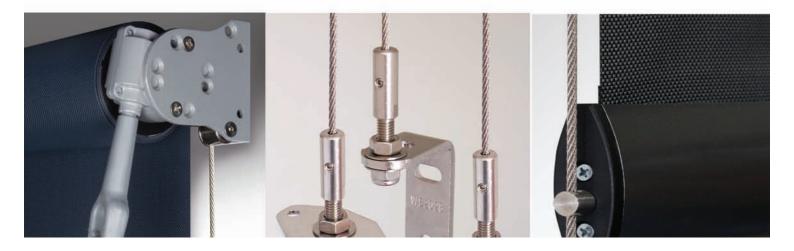

The self-aligning system of the wire cables guide the awning up and down, affording greater stability and a beautifully controlled movement. Marine grade stainless steel cables run vertically on each side of the blind and stainless steel tensioners are used to ensure the cables are taut; you also have 3 options for anchoring your wire to suit any fixing point.

A cassette or weather box is recommended if motorising.

Features and Benefits: Extra Heavy Duty T6 Aluminium Bottom Rail 80mm T6 Aluminium Top Tube Grade 316 Stainless Steel 3.2mm Wire Aluminium Brackets Options: Grade 316 Stainless Steel Lock Down Latch Set Aluminium Cassette with Die Cast End Caps Weather Box and Bottom Valance Available Crank Handle