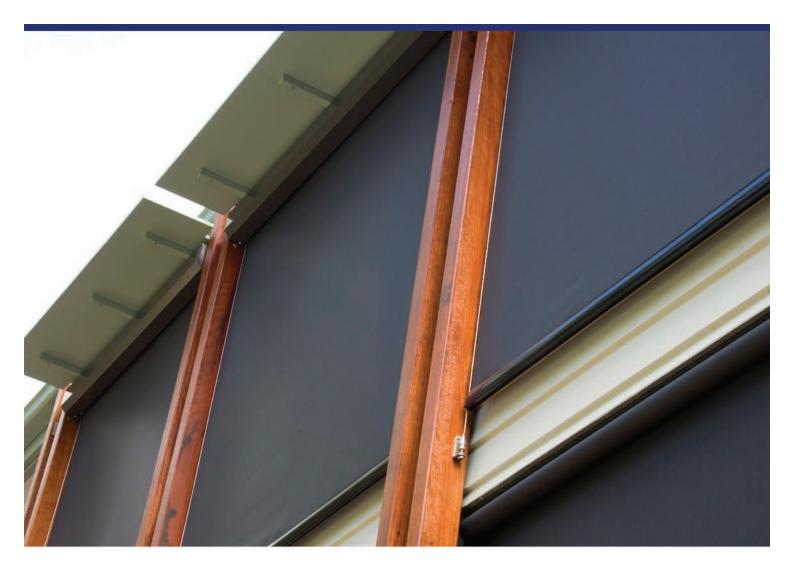

The self-aligning system of the wire cables guide the awning up and down, affording greater stability and a beautifully controlled movement. Marine grade stainless steel cables run vertically on each side of the blind and stainless steel tensioners are used to ensure the cables are taut; you also have 3 options for anchoring your wire to suit any fixing point.