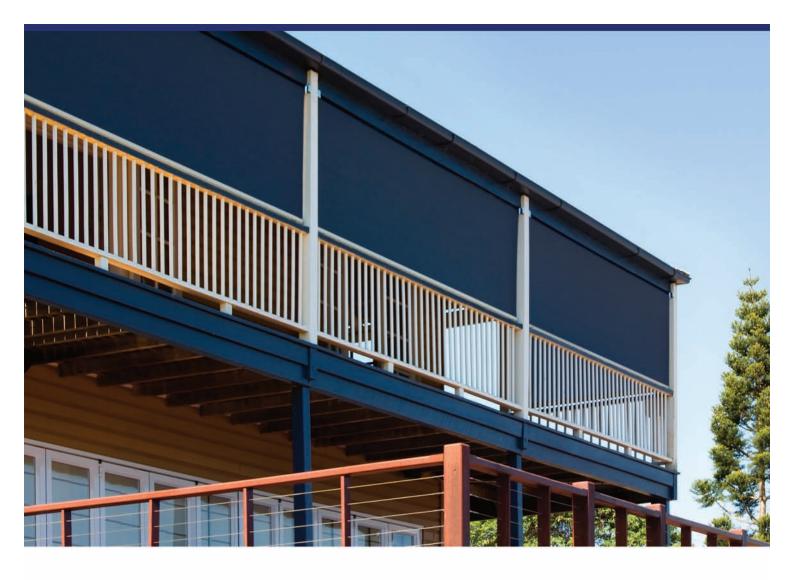

This Straight Drop External Awning is similar to an internal roller and is perfect for conserving space. This awning is spring loaded with an up or down control, and a very easy pull down and hook design.

The awning can be rolled away smartly into an optional colour coordinated weather box (hood) providing protection for your awning when retracted.

Features and Benefits:
5 Sided Aluminium Bottom Bar
Stainless Saddle & Hook or Tonneau Loops & Buttons
Zinc Plated Brackets Standard
63mm Aluminium Top Tube
(No Bottom Valance Available)