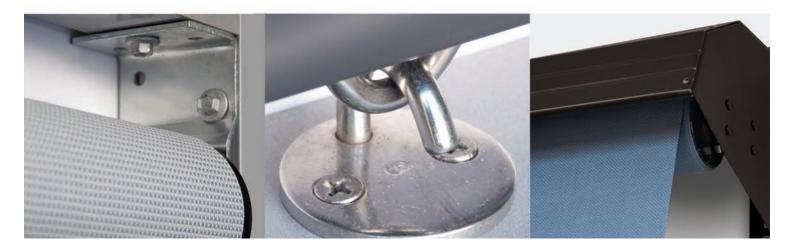

The awning can be rolled away smartly into an optional colour coordinated weather box (hood) providing protection for your awning when retracted.

Features and Benefits:
5 Sided Aluminium Bottom Bar
Stainless Saddle & Hook or Tonneau Loops & Buttons
Zinc Plated Brackets Standard
63mm Aluminium Top Tube
(No Bottom Valance Available)

Options: Pull Down Stick

Stainless Steel Brackets Upgrade

Weather Box (Hood)

Standard Extrusion Colours:

White Paperbark Monument

Black Classic Cream Woodland Grey